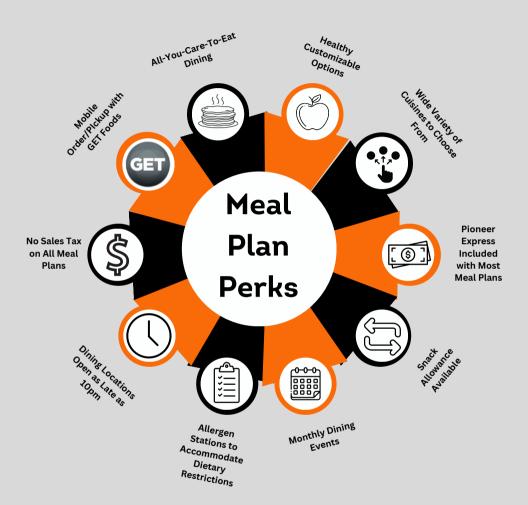

#### **Commuter Meal Plan Benefits**

Sign up today. Don't miss out on the college dining experience!

#### \$1,000 Debit

\$1,000 Pioneer Express \$1.000

Each meal plan is flexible to fit students' unique schedules. Select the number of swipes per week or semester as needed. On the go and too busy to make it to the dining hall? All plans allow students to use one meal swipe\* in our retail locations during breakfast, lunch or dinner.

\*\$5.25 value for snack allowance (equivalency).

For more information and FAQs, scan our QR code or visit: <a href="https://www.wpunj.edu/hospitality/dining-services/meal-plans">www.wpunj.edu/hospitality/dining-services/meal-plans</a>