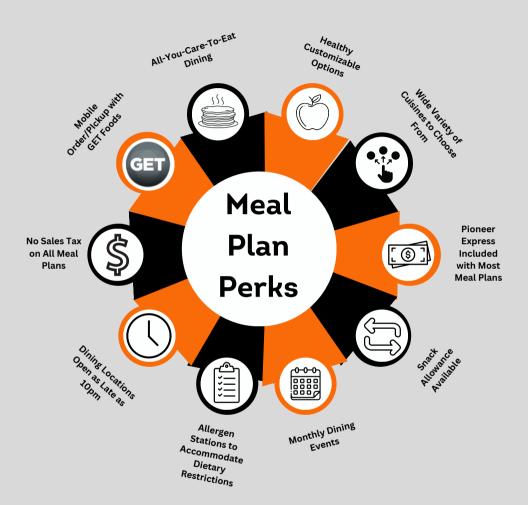

#### **Commuter Meal Plan Benefits**

Sign up today. Don't miss out on the college dining experience!

#### **Dining Calendars**

Full of fun events to enjoy with your friends on campus.

#### 9 Station Options

Our culinary team puts together menus that are guaranteed to satisfy! Make sure to try all our stations at Wayne Dining Hall.

#### We Listen

Your feedback throughout the semester helps implement changes to make your experience better!

#### **Retail Locations**

In addition to our all-you-can-eat dining hall, we have an assortment of retail dining locations available across campus!

Take advantage of all the great dining experiences on campus by signing up for a meal plan today.

#### \$1,000 Debit

\$1,000 Pioneer Express \$1.000

Each meal plan is flexible to fit students' unique schedules. Select the number of swipes per week or semester as needed. On the go and too busy to make it to the dining hall? All plans allow students to use one meal swipe\* in our retail locations during breakfast, lunch or dinner.

\*\$5.25 value for snack allowance (equivalency).

For more information and FAQs, scan our QR code or visit: <a href="https://www.wpunj.edu/hospitality/dining-services/meal-plans">www.wpunj.edu/hospitality/dining-services/meal-plans</a>